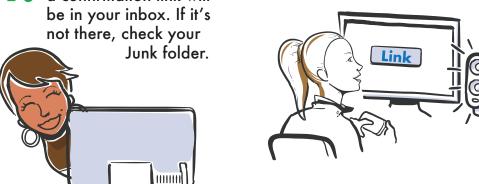

## **GETTING STARTED WITH**

I don't have an **ECLKC** account!

- Click "Register Now" on the ECLKC login page.
- Input your preferred account username.
- Enter your email address. Click "Submit"

Check your email a confirmation link will not there, check your