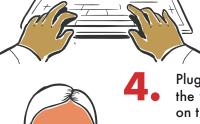

Plug the verification code into the "Verification Code" box on the ECLKC login page.