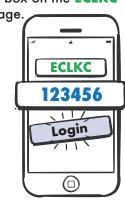

## **USING A MOBILE DEVICE**

Enter your ECLKC account username and password on the ECLKC login page.

Click the Email verification code link.

Plug the verification code into the "Verification Code" box on the ECLKC

login page.