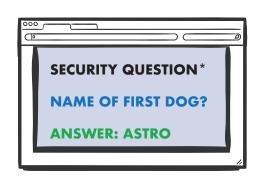

Input your preferred password. Re-type your preferred password.

Click the confirmation link.

Choose a security question from the dropdown menu. Enter the answer security question you selected.

Submit

Click "Register"