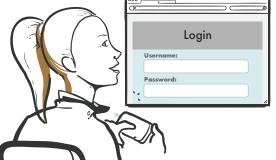

## **USING A COMPUTER**

- Enter your ECLKC account username and password on the ECLKC login page.
- Click the "Email Verification Code"link.
- Check the email address associated with your ECLKC account—the verification code will be in your inbox.

## **USING A MOBILE DEVICE**

Enter your ECLKC account username and password on the ECLKC login page.

Click the Email verification code link.

Plug the verification code into the "Verification Code" box on the ECLKC

login page.