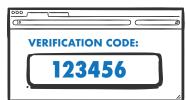

Plug the verification code into the "Verification Code" box on the ECLKC login page.

## **USING A MOBILE DEVICE**

Enter your ECLKC account username and password on the ECLKC login page.

Click the Email verification code link.

Plug the verification code into the "Verification Code" box on the ECLKC

login page.