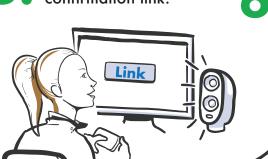

Input your preferred password. Re-type your preferred password.

Click the confirmation link.

Choose a security question from the dropdown menu. Enter the answer security question you selected.

Submit

Click "Register"