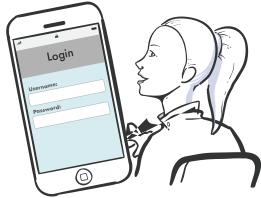

## **USING A MOBILE DEVICE**

Enter your ECLKC account username and password on the ECLKC login page.

Click the Email verification code link.

Plug the verification code into the "Verification Code" box on the ECLKC

login page.