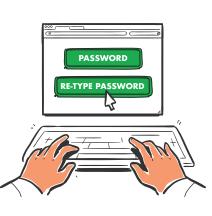

Input your preferred password. Re-type your preferred password.

Click the confirmation link.

Choose a security question from the dropdown menu. Enter the answer security question you selected.

Submit

Click "Register"